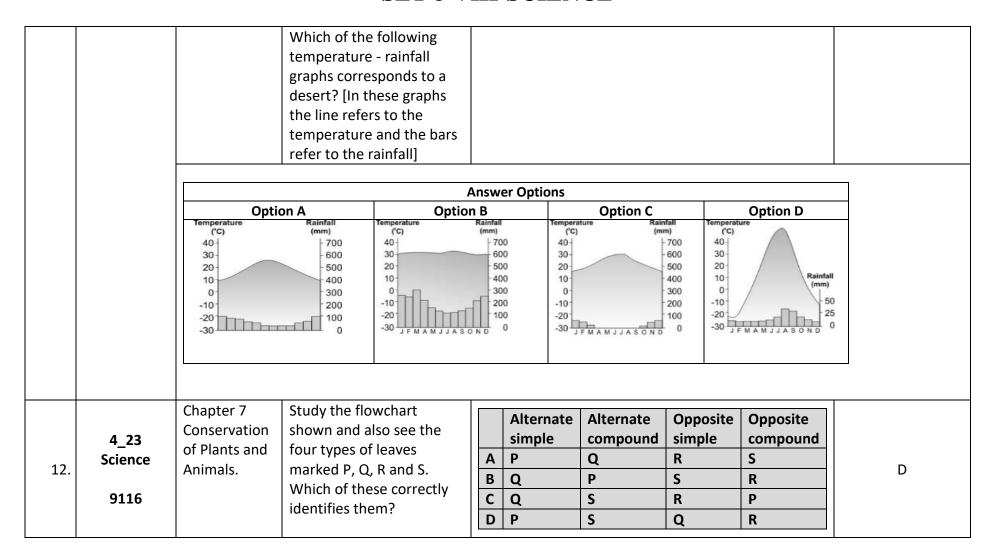

| S.N | Folder<br>Number &<br>Question<br>Code | Topic                                                 |                                       | With Answers<br>otions |           | Image ( If Any | ()                                                                   | Correct Answer<br>( Option – A, B, C,<br>D ) |
|-----|----------------------------------------|-------------------------------------------------------|---------------------------------------|------------------------|-----------|----------------|----------------------------------------------------------------------|----------------------------------------------|
| 1.  | 3_15<br>Science                        | Chapter 7<br>Conservation<br>of plants and<br>animals | with a vascu                          | ut no seeds.           |           |                |                                                                      | В                                            |
| 1.  | 2507                                   |                                                       |                                       |                        | Answer Op | tions          |                                                                      |                                              |
|     | 3607                                   | Opti                                                  | on A                                  | Option                 | •         | Option C       | Option D                                                             |                                              |
|     |                                        | mo                                                    | oss                                   | ferr                   | 1         | gymnosperm     | angiosperm                                                           |                                              |
| S.N | Folder<br>Number &<br>Question<br>Code | Topic                                                 | 7                                     | With Answers<br>otions |           | Image ( If Any | ()                                                                   | Correct Answer<br>( Option – A, B, C,<br>D ) |
|     | 3_15                                   | Chapter 7<br>Conservation<br>of plants and<br>animals | Night-bloom<br>often LACK v<br>these? |                        |           |                |                                                                      | A                                            |
|     | Science                                |                                                       |                                       |                        | Answer Op | tions          |                                                                      |                                              |
| 2.  |                                        | Opti                                                  | on A                                  | Option                 |           | Option C       | Option D                                                             |                                              |
|     | 3615                                   | bright colours                                        | 5                                     | strong scent           |           | pollen grains  | (nothing - they are<br>no different from<br>day-blooming<br>flowers) |                                              |