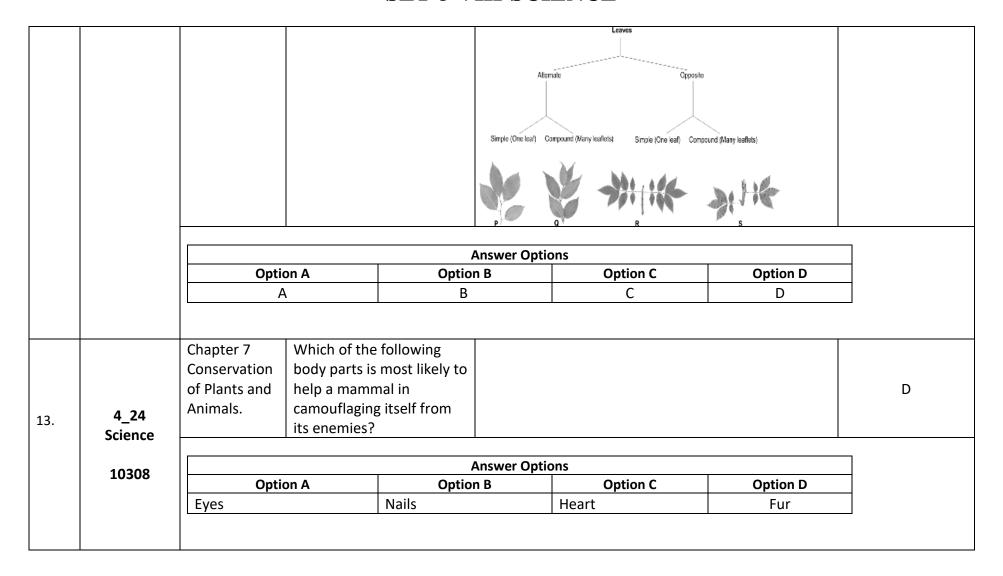

| S.N | Folder<br>Number &<br>Question<br>Code | Topic                                                 |                                       | With Answers<br>otions |           | Image ( If Any | ()                                                                   | Correct Answer<br>( Option – A, B, C,<br>D ) |
|-----|----------------------------------------|-------------------------------------------------------|---------------------------------------|------------------------|-----------|----------------|----------------------------------------------------------------------|----------------------------------------------|
| 1.  | 3_15<br>Science                        | Chapter 7<br>Conservation<br>of plants and<br>animals | with a vascu                          | ut no seeds.           |           |                |                                                                      | В                                            |
| 1.  | 2507                                   |                                                       |                                       |                        | Answer Op | tions          |                                                                      |                                              |
|     | 3607                                   | Opti                                                  | on A                                  | Option                 | •         | Option C       | Option D                                                             |                                              |
|     |                                        | mo                                                    | oss                                   | ferr                   | 1         | gymnosperm     | angiosperm                                                           |                                              |
| S.N | Folder<br>Number &<br>Question<br>Code | Topic                                                 | 7                                     | With Answers<br>otions |           | Image ( If Any | ()                                                                   | Correct Answer<br>( Option – A, B, C,<br>D ) |
|     | 3_15                                   | Chapter 7<br>Conservation<br>of plants and<br>animals | Night-bloom<br>often LACK v<br>these? |                        |           |                |                                                                      | A                                            |
|     | Science                                |                                                       |                                       |                        | Answer Op | tions          |                                                                      |                                              |
| 2.  |                                        | Opti                                                  | on A                                  | Option                 |           | Option C       | Option D                                                             |                                              |
|     | 3615                                   | bright colours                                        | 5                                     | strong scent           |           | pollen grains  | (nothing - they are<br>no different from<br>day-blooming<br>flowers) |                                              |